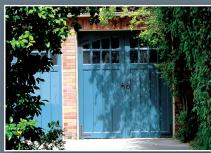

## Carriage House Doors are Fire Rated

We now offer fire-rated custom wood doors that meet the guidelines required by the State of California Fire Marshall's Office. Carriage House doors were tested in accordance with SFM Standards 12-7A-1 for exterior wall siding and sheathing. Our doors were found to have successfully met the conditions of specified acceptance. Carriage House fire-rated doors are available in a number of materials including Western Red Cedar, STK Incense Cedar, 5/8" MDO, Mahogany, Douglas Fir, Redwood, 5/8" Breckenridge, 1/2" Marine Mahogany, and Steel.