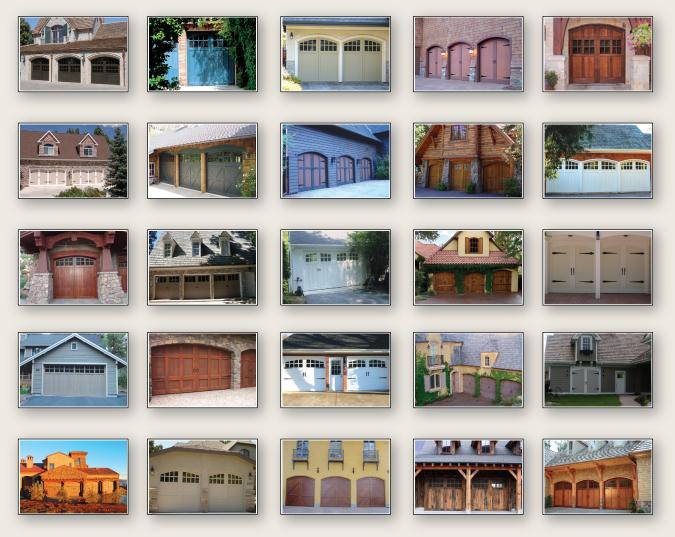

## Carriage House Doors are Fire Rated

We now offer fire-rated custom wood doors that meet the guidelines required by the State of California Fire Marshall's Office. Carriage House doors were tested in accordance with SFM Standards 12-7A-1 for exterior wall siding and sheathing. Our doors were found to have successfully met the conditions of specified acceptance. Carriage House fire-rated doors are available in a number of materials including Western Red Cedar, STK Incense Cedar, 5/8" MDO, Mahogany, Douglas Fir, Redwood, 5/8" Breckenridge, 1/2" Marine Mahogany, and Steel.