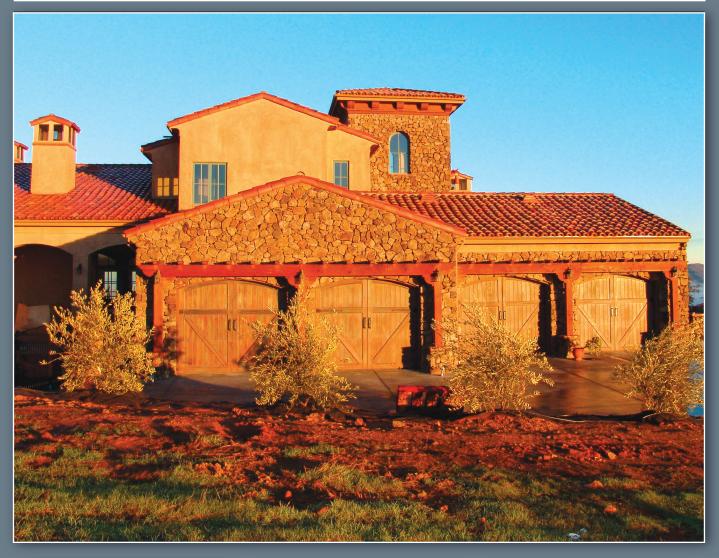

## Carriage House Doors are Fire Rated

We now offer fire-rated custom wood doors that meet the guidelines required by the State of California Fire Marshall's Office. Carriage House doors were tested in accordance with SFM Standards 12-7A-1 for exterior wall siding and sheathing. Our doors were found to have successfully met the conditions of specified acceptance. Carriage House fire-rated doors are available in a number of materials including Western Red Cedar, STK Incense Cedar, 5/8" MDO, Mahogany, Douglas Fir, Redwood, 5/8" Breckenridge, 1/2" Marine Mahogany, and Steel.