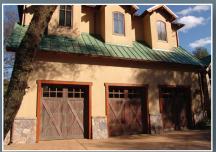

## Carriage House Doors are Fire Rated

We now offer fire-rated custom wood doors that meet the guidelines required by the State of California Fire Marshall's Office. Carriage House doors were tested in accordance with SFM Standards 12-7A-1 for exterior wall siding and sheathing. Our doors were found to have successfully met the conditions of specified acceptance. Carriage House fire-rated doors are available in a number of materials including Western Red Cedar, STK Incense Cedar, 5/8" MDO, Mahogany, Douglas Fir, Redwood, 5/8" Breckenridge, 1/2" Marine Mahogany, and Steel.